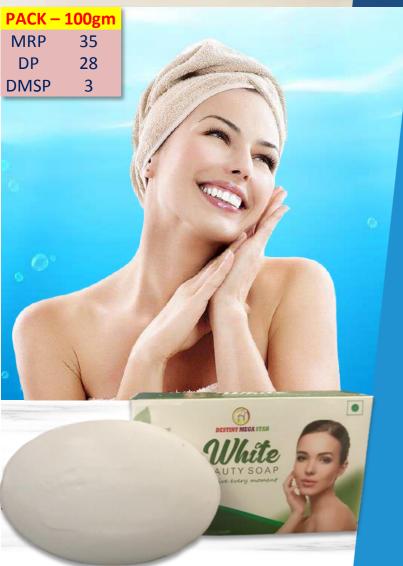

### White Beauty Soap

Skin cleansing is the simplest and most permanent ritual of beauty care which is of special importance in Ayurveda. Ayurveda, cleansing the body is associated with cleansing both the body and the body and it is necessary before starting any important work, then to serve the divine or to start a new day. Considering the use of oils for moisturizing. Herbal Soap Handmade is made using natural herbs and ingredients that are healthy and beneficial for the skin and are less likely to have any harmful effects. Some natural soap manufacturers also use fragrance therapies and herbal remedies to provide the best skin treatment solution for your skin.