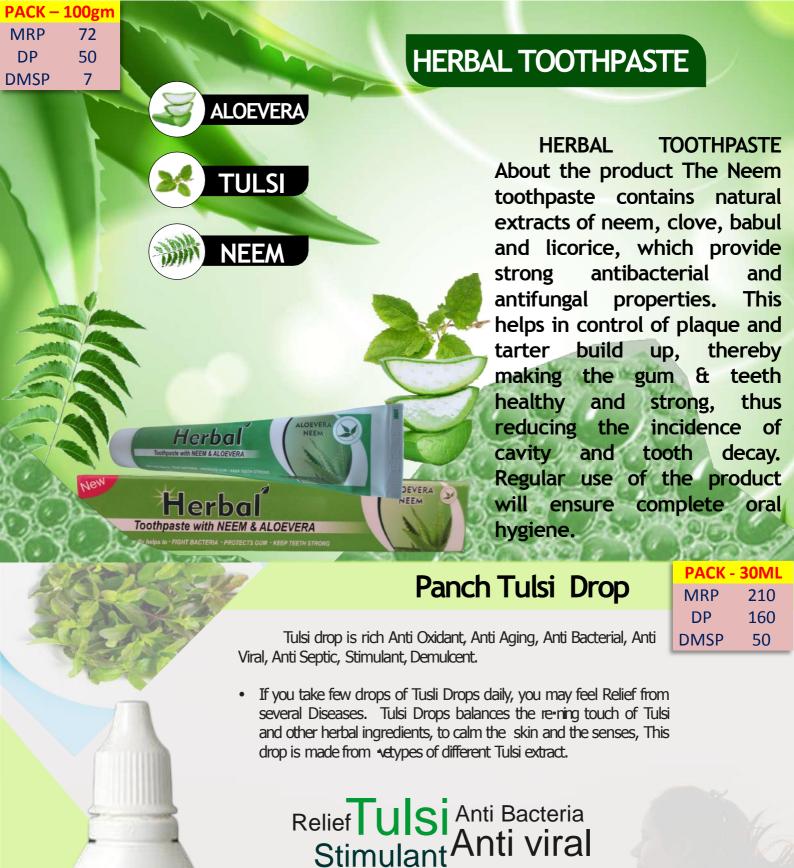

hair oils are better for giving damaged hair much needed vitamins and nutrients. It gives the back hair the strength, shine and nutrition it deserves.



### AL **EVERA FACE-WASH**

Herbal Face Wash is a Paraben Free Facewash, rich in natural ingredients like Aloe, Cucumber, Rose, Neem moha: Herbal face wash Licorice. effectively removes skin impurities. While retaining its natural moisture. Neem has anti-fungal and anti-bacterial Which protects against activity. infection. And helps to clear acne. Aloe vera cures sunburn. Helps to soften skin and prevent dryness. Because they heal. Aloe vera keeps skin hydrated and moisturized. It is an excellent cleaning and detoxifying agent. It removes dead skin cells and toxins. And all the herbal ingredients in blackheads make it a mild facewash.





It helps to restores the natural suppleness of all skin types.

It is Natural Immunity Booster

without any side effects

your diseases

It will increase your immunity and kill

### **Chocolate Protein Powder**

Protein Provides you the goodness of nature and the power of protein from its pentablend - Wheat, Yellow Pea, Mag Math & Almond

PACK – 200gm MRP 600 DP 360 DMSP 150











# Kali mirch Protein Cough Tulsi Lavang Yashtimadhu

It contains essential vitamin & minerals needed for a good health. It is designed to provide you synergy of all essential amino acids which are vital for maintenance and rebuilding of cells and tissues. It is a healthy choice over high fat-high cholesterol sources such as red meat, whole egg, whole milk etc. It is vegetarian & cholesterol free. All nine