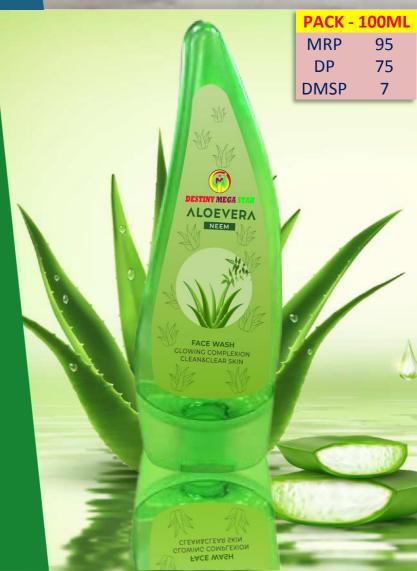

### AL **EVERA FACE-WASH**

Herbal Face Wash is a Paraben Free Facewash, rich in natural ingredients like Aloe, Cucumber, Rose, Neem moha: Herbal face wash Licorice. effectively removes skin impurities. While retaining its natural moisture. Neem has anti-fungal and anti-bacterial Which protects against activity. infection. And helps to clear acne. Aloe vera cures sunburn. Helps to soften skin and prevent dryness. Because they heal. Aloe vera keeps skin hydrated and moisturized. It is an excellent cleaning and detoxifying agent. It removes dead skin cells and toxins. And all the herbal ingredients in blackheads make it a mild facewash.

It helps to restores the natural suppleness of all skin types.

It is Natural Immunity Booster

without any side effects

your diseases

It will increase your immunity and kill