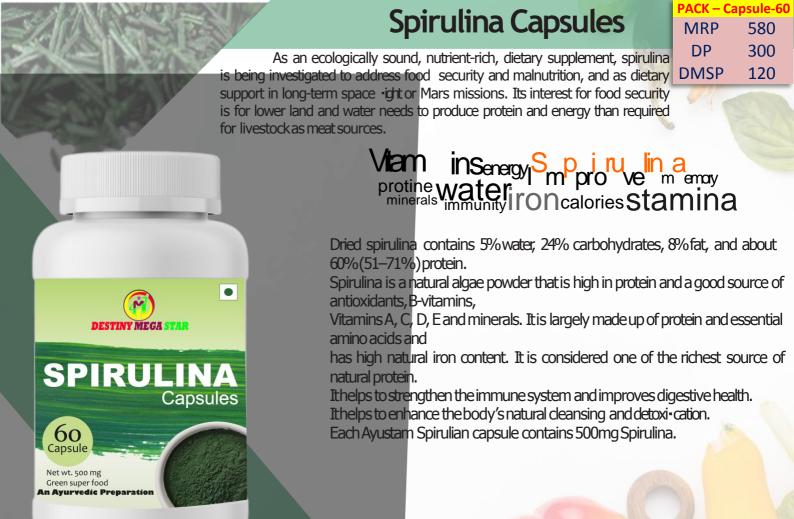

pregnant women as it can help them to overcome sluggishness of the uterus, ease delivery, and reduce postdelivery complications.

### Noni Capsule

PACK – Capsule-60 **MRP** 530 DP 350 **DMSP** 150

Noni extract capsule is useful in colic, convulsions, cough, diabetes, painful urination, stimulating menstrual -ov, fever, liver disease, constipation, vaginal discharge during pregnancy, malarial fever, and nausea. It is also used for smallpox, enlarged spleen, swelling, asthma, arthritis and other bone and joint problems, cancer, cataracts, colds, depression, digestive problems, and gastric ulcers.

### VDA diabetes swelling RIFOLIAcolds convulsions

Other uses include high blood pressure, infections, kidney disorders, migraine headache, premenstrual syndrome, stroke, pain and sedation.









# **Digestive**Capsule

PACK – Capsule-60 MRP 430 DP 260 DMSP 90

This medication contains digestive enzymes, which are natural substances needed by the body to help break down and digest food. It is used when the pancreas cannot make or does not release enough digestive enzymes into the gut to digest the food. Depending on the amount of enzymes in your product, it may be used for indigestion, as a supplement, or as replacement therapy (e.g., in chronic pancreatitis, cystic fibrosis, cancer of the pancreas, after surgery on the pancreas or gut). Some supplement products have been found to contain possibly harmful impurities/additives. Check with your pharmacist for more details about the brand you use. The FDA has not reviewed this product for safety or effectiveness. Consult your do