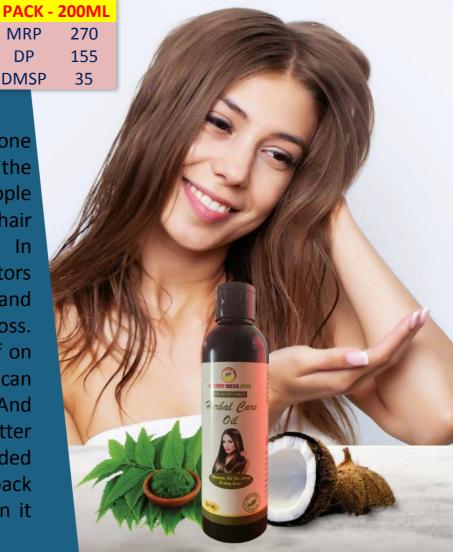

### **Herbal Hair Oil**

Healthy hair is what everyone wants. That they take their hair to the flip game! The main problem of people nowadays is their hair anxiety. From hair loss to hair loss, it bothers everyone. In today's crazy lifestyle, many factors cause hair problems. As such, stress and tension are the main cause of hair loss. Dust on the scalp can cause dandruff on the scalp. Using the right hair oil can bring wonders to a new glow. And herbal and ayurvedic hair oils are better for giving damaged hair much needed vitamins and nutrients. It gives the back hair the strength, shine and nutrition it deserves.